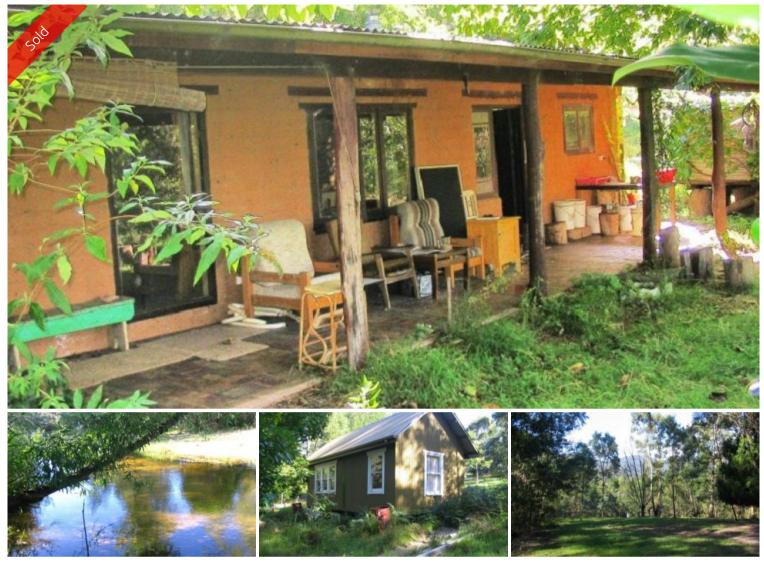

## **RIVER OF DREAMS**

RIVER OF DREAMS - Enchanting 15 acre (2 titles) river front property with small seasonal creek, over 35 mature fruit and nut trees, numerous exotic plantings. Charming north facing one bedroom mud brick residence, spacious throughout with open living out to full length front verandah plus two freestanding Artists Cottages, one with work area and separate bedroom, the other with mezzanine bedroom. Power, phone, National Park views, alluvial river flats and set in the picturesque Towamba village. Book an inspection.