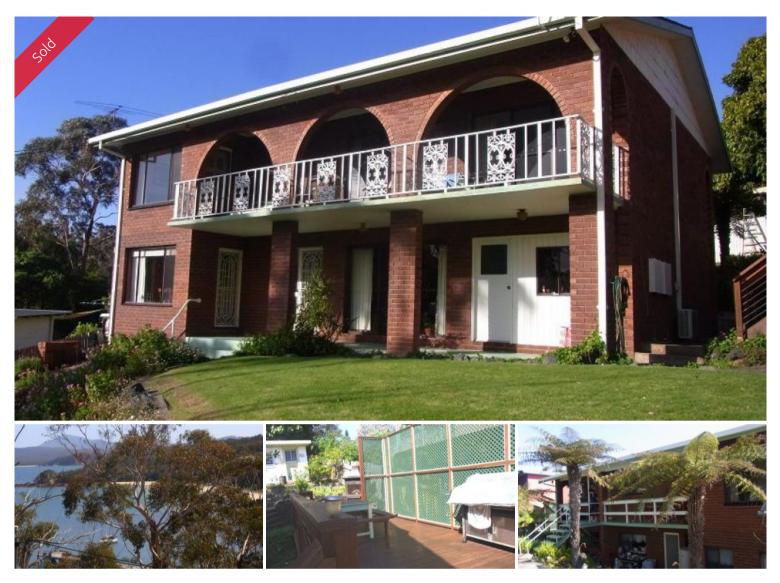

## 42 Cattlebay Road Eden

## JUST FOR YOU

Sensationally positioned directly across the road and elevated above the gently lapping shores of Cattle Bay and it's sheltered white sand beach. Featuring stunning water views across Two Fold Bay to Cocora Beach and beyond to Mt. Imlay, expansive brick & b/v 3 bedroom, 2 living area home with an additional very roomy self contained 1 bedroom unit. The home also boasts substantial front and rear under-roof balconies, 9ft ceilings, 2 way main bathroom, well equipped kitchen, dining area and utility room/workshop. Fully landscaped with a ripper outdoor deck/entertainment/BBQ area with views to mesmerize. Take the front row.

**H** 4 🔊 2

| Ргісе         | SOLD        |
|---------------|-------------|
| Property Type | Residential |
| Property ID   | 668         |
| Office Area   | 0           |