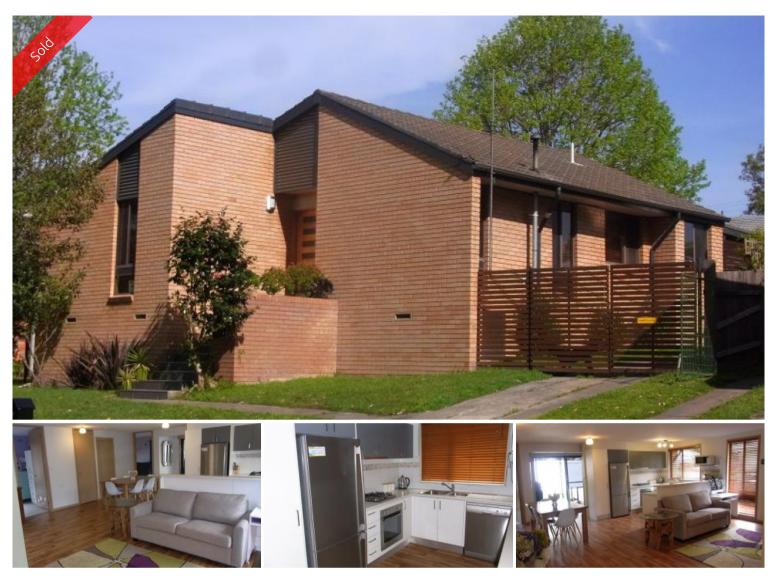

## KICK BACK & RELAX

Sparkling north facing 3 bedroom brick veneer and tiled roofed home, recently completely renovated throughout and situated directly opposite Eden Country Clubs manicured 11th fairway. Featuring spacious open living, fully equipped state of the art kitchen, gleaming new bathroom, laundry/utility out to covered deck/barbeque area, lock up rear yard with garage/workshop and 5,000 litre rain water tank. A pleasure to view and certainly not par for the course.