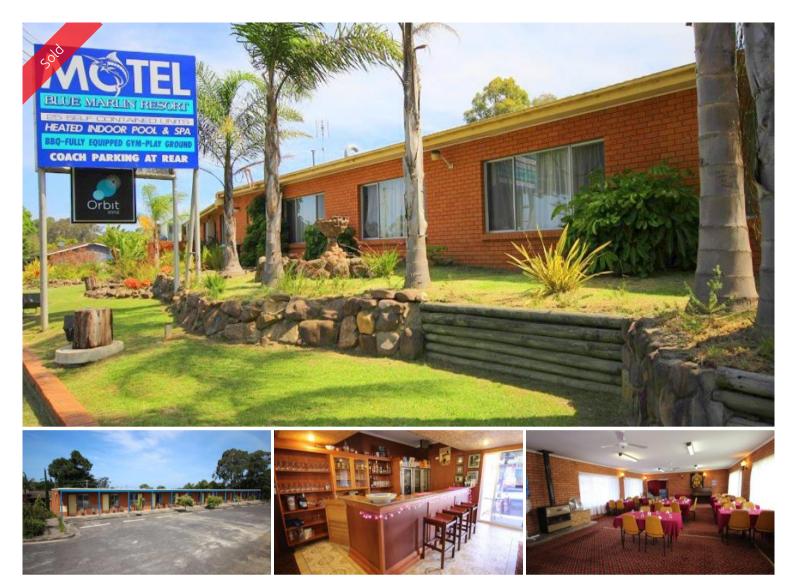

## 87 Princes Highway Eden

## BLUE MARLIN MOTEL- FREEHOLD & BUSINESS

- Significant highway frontage 6468 m2 site.
- 26 Rooms with kitchenettes including honeymoon suite.
- Licensed restaurant with Lounge/Bar.
- Indoor heated swimming pool, spa and infrared sauna.
- Large conference /games room currently used as well equipped gym.
- Good standard 4 bedroom managers' residence.
- Plenty of car parking including coaches, boats etc.

🛏 30 🔊 28 🗔 6,468 m2

| Ргісе         | SOLD     |
|---------------|----------|
| Ргорегtу Туре | Business |
| Property ID   | 66       |
| Office Area   | 0        |
| Land Area     | 6,468 m2 |