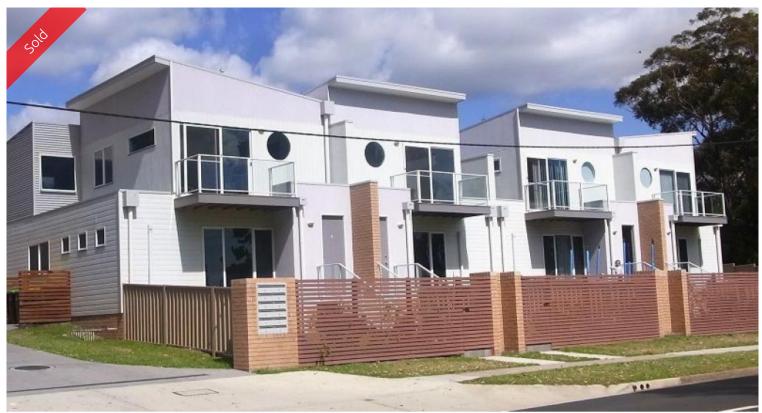

## Unit 2, 85 Princes Highway St Eden

### INVEST IN YOUR FUTURE

Eden's newest architecturally designed apartments are contemporary & spacious by design with quality fixtures & fittings throughout. Apartment two is on offer in this small complex and features 3 bedrooms with BIRs, gourmet kitchen with stone bench tops, good sized open plan living area, master with private balcony & direct access to 2 way bathroom, 2 separate toilets, outdoor timber deck & private courtyard/garden area plus double carport, lockable outside storage. Lovely NE aspect & located a 4 iron (150m) from the Eden Golf Course & within 400m of Lake Curalo boardwalk offering foot access to Aslings Beach. Low maintenance living ideal for investors, first home buyers or holiday haven. Currently tenanted at \$270 per week. Be quick!