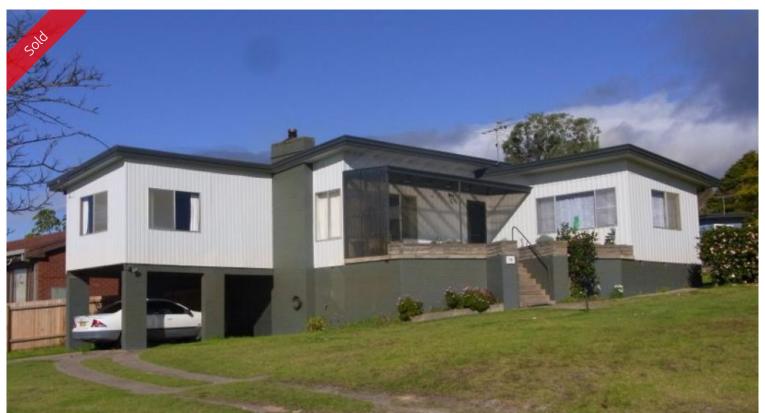

## ALL SYSTEMS GO

Sensational sun drenched corner dual access site (850m2) super central with parkland across the road and a monster nature strip to give added space and amenity. Love at first sight retro three bedroom home in first class order throughout, lounge/dining with hardwood floors out to a ripper front patio, sparkling new kitchen, second living or large sunroom, tidy bathroom with separate WC, carport, L/U garage, garden shed and new fencing. A standout property.