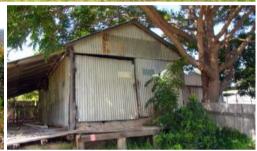

## 4 Mitchell Street Eden

SUNNY SIDE UP

Ideally positioned 638m2 North facing residential block located within 200m of Eden's main street and one block from Aslings Beach. Gently sloping and elevated, boasting views of Lake Curalo and Twofold Bay complete with an old existing shed at the rear. First time offered for sale in 60 years. Be Quick.