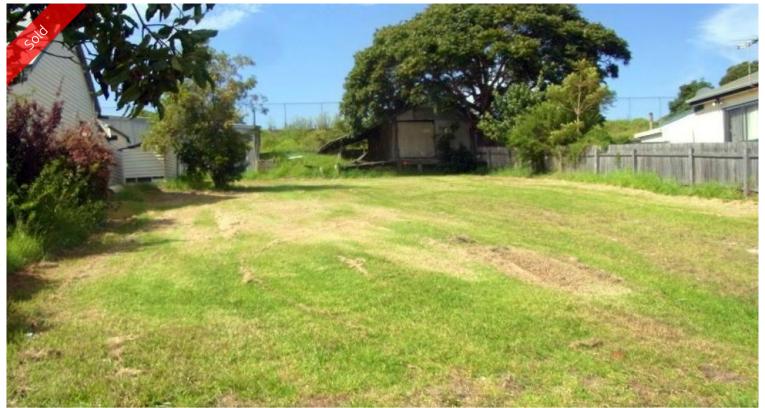

## 4 Mitchell Street Eden

SUNNY SIDE UP

Ideally positioned 638m2 North facing residential block located within 200m of Eden's main street and one block from Aslings Beach. Gently sloping and elevated, boasting views of Lake Curalo and Twofold Bay complete with an old existing shed at the rear. First time offered for sale in 60 years. Be Quick.

□ 613.40 m2

Price SOLD for \$105,000

**Property Type** Residential

Property ID 65
Office Area 0

**Land Area** 613.40 m2