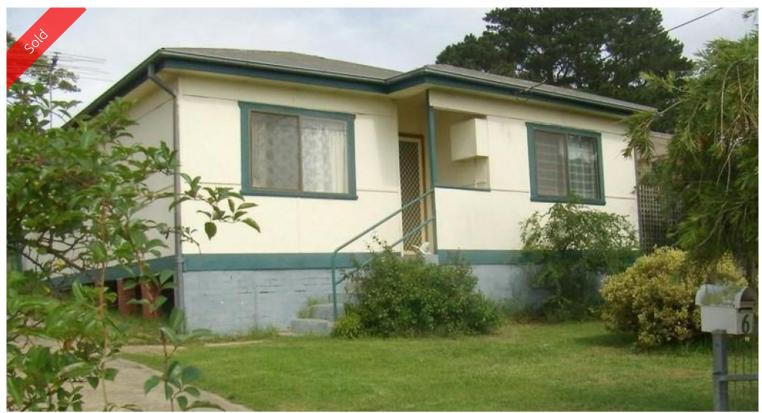

## WALK ON THE WILD SIDE

Eden

Brilliantly located central to most amenities, only 200m from Eden's main street and one block from the beach. Straight and solid 3 bedroom home with a sun soaked north aspect and beaut water views. Freshly redecorated with 9ft ceilings hardwood flooring and good sized bedrooms. Fully fenced front and rear yards. Complete with double detached garage/workshop (power connected) and good sized skillion boat/caravan carport area. Its Gotta Make Sense!