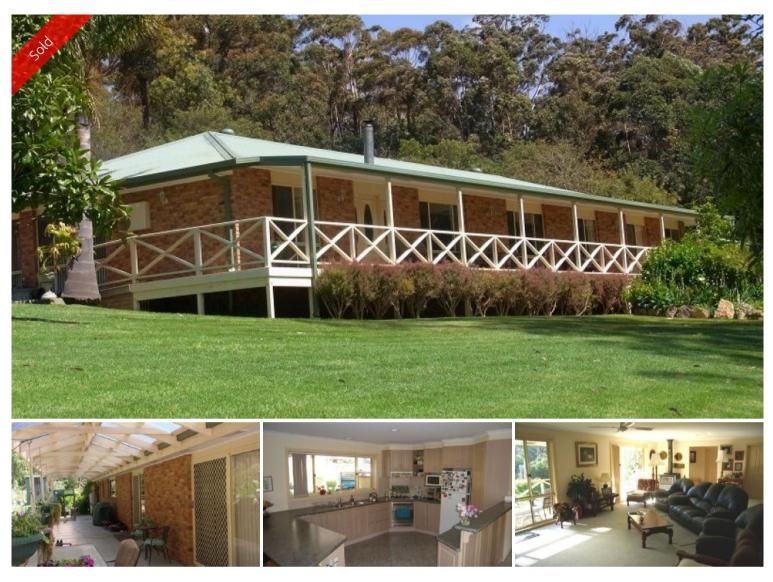

## ALMOST PARADISE

Beautifully maintained 1 ¼ Acre North facing property, brilliantly located within Eden's town boundary yet with all the benefits of rural living. This quality home comprises 4 good sized bedrooms with built-ins, master with en suite and WIR, enormous open living area, large rumpus room, gourmet kitchen with breakfast bar, impressive rear paved covered pergola/entertainment area and full length under roof front verandah. The block is fully fenced with established grounds, large double garage plus workshop and uniquely situated opposite a meandering creek and native bushland. With Lifestyle on Your Mind!