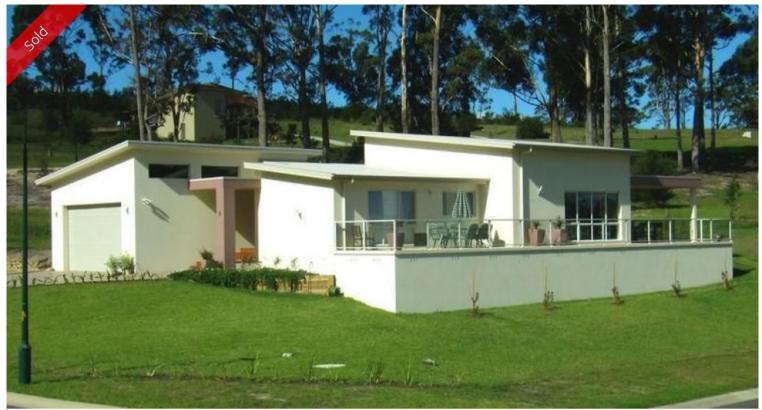

## CHRIS WILSON REAL ESTATE

TOTAL ECLIPSE OF THE HEART - Outstanding brand new custom built 37 square (incl. garage and deck) contemporary 4 bedroom home set on a near level 1/3 acre dual access block directly opposite reserve at Eden Cove. Stunning entry through to enormous open light filled living with impressive vaulted ceiling out to full house length patio with under roof alfresco dining area , gleaming state of the art kitchen, excellent bathrooms including very generous ensuite, BIR's and over sized double lock-up garage. Superb quality and fittings throughout. Inspections will Impress!