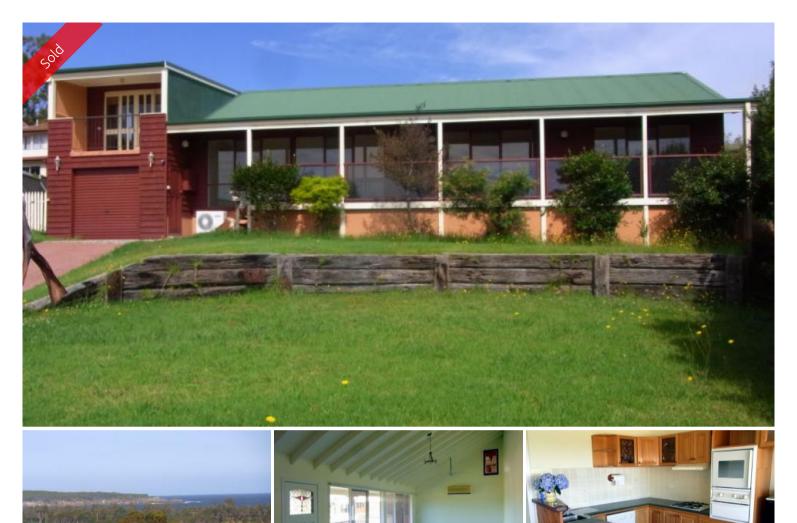

## 16 Blue Marlin Court Eden

## FROM EVERY ASPECT

With a dazzling North Easterly aspect and impressive lake and ocean water views, delightful 3 bedroom home (freshly painted inside and out) nestled at the end of a quiet cul de sac and featuring high raked ceilings throughout. Large open living out to house length under roof verandah, well equipped Tassie Oak kitchen, master bedroom with WIR, ensuite and spa, BIR's, super spacious artist's studio/rumpus with private balcony, generous double length L/U garage/ workshop complete with fully established low care gardens. One look and you'll be hooked.