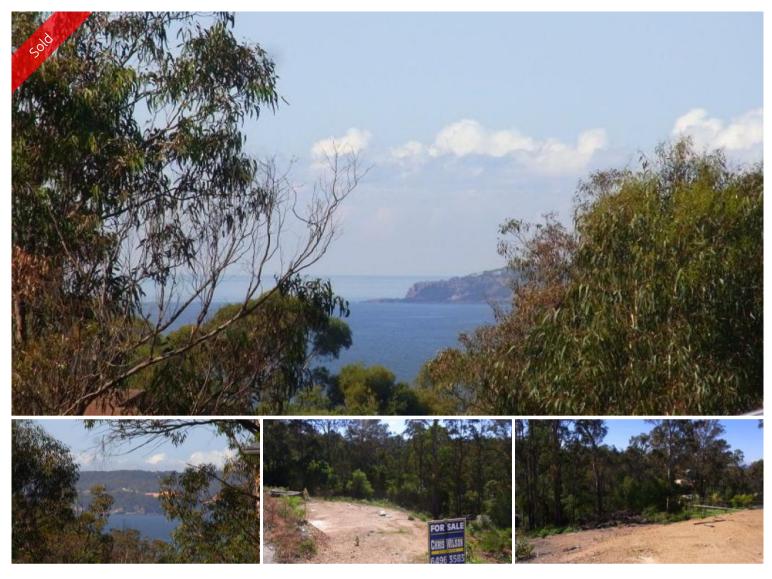

## WHALE OF A TIME!

Elevated 976.9m2 block situated in the fully serviced Whale Cove Estate. Some ocean and bay views available, 450m stroll to pristine Cocora Beach, easy build site with reserve at the rear, concrete driveway to private battle axe location. If you are looking to build your dream home on an affordable coastal block then look no further.

#### 🗔 976.90 m2

| Price         | SOLD for \$90,000 |
|---------------|-------------------|
| Property Type | Residential       |
| Property ID   | 616               |
| Office Area   | 0                 |
| Land Area     | 976.90 m2         |