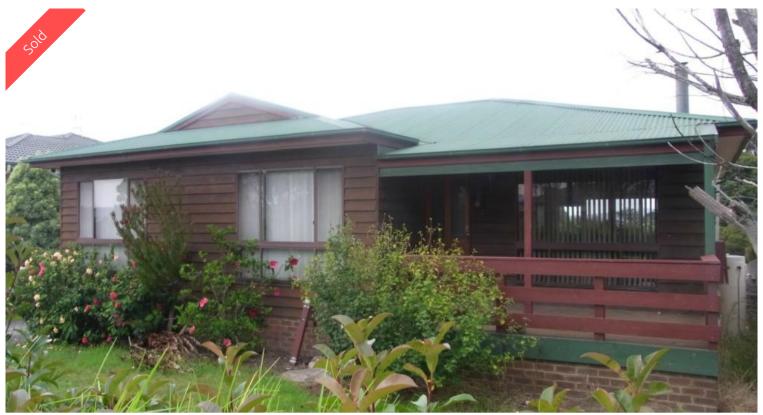

# 54 Mitchell Street Eden

## **TOP VALUE**

Three bedroom brick base and cedar home set on aprox. 670m2, a level block with modern kitchen, spacious living and lounge area. Good sized bedrooms and laundry, large under roof balcony adjoining living with views over the South Twofold Bay. Large 8m x 7m Shed included on slab with power and good access.