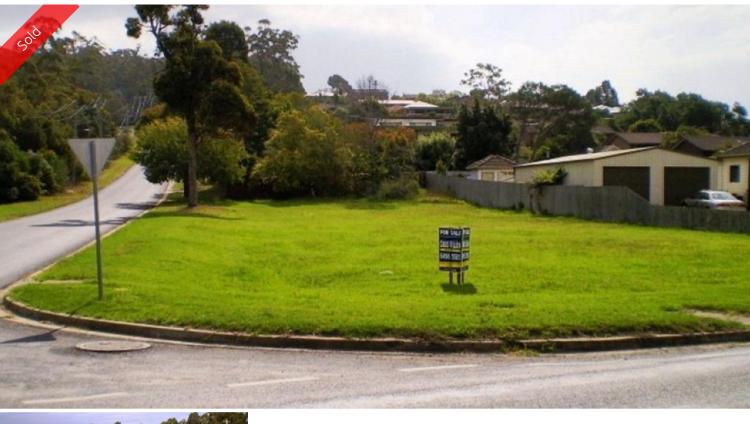

# GREAT BIG VALUE

Huge 1273m2 corner site, zoned R2 (single dwelling house or multi unit housing). Nice gentle grade, fully serviced and fenced on two boundaries. Great Easy Access!

This information has been provided to us by third parties and we do not accept any responsibility for its accuracy. You should make your own enquiries and check the information so as to determine whether or not this information is in fact accurate. You must make your own assessment and obtain professional advice if necessary.

### 🗔 1,273 m2

| Ргісе         | SOLD        |
|---------------|-------------|
| Property Type | Residential |
| Property ID   | 606         |
| Office Area   | 0           |
| Land Area     | 1,273 m2    |