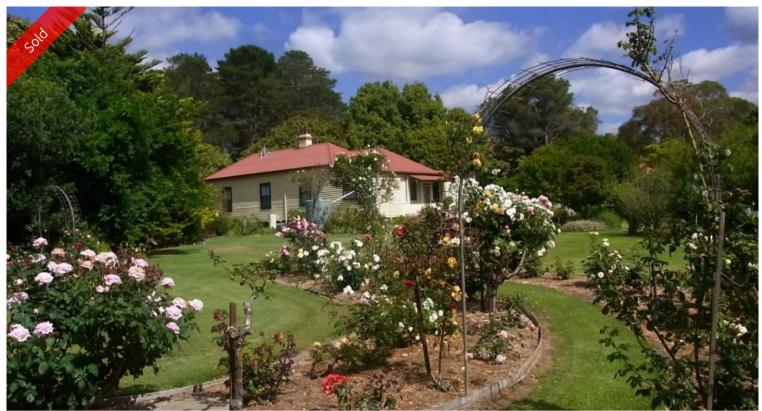

### THE HOLLIES

Take a step back in time with the magnificence of this historic 7 acre water front holding set amongst lawns and gardens of remarkable beauty, the homestead (circa 1900) has been lovingly restored with period features that include 12ft ceilings and baltic pine linings comprising 4 grand bedrooms, study, 3 generous living rooms including family/sunroom, 2 kitchens (residence previously used as 2 homes), 2 bathrooms, classic front verandah with main entrance and french doors from adjoining rooms. Outbuildings include old servants cottage with garage, colourbond double garage plus workshop, 12.5 X 6 meter lockable farm shed and 1/2 acre commercial nursery area with all infrastructure including retail building and glass houses. The property is fully fenced with all town services. Amazing lakefront oasis in the heart of Eden (zoned residential) with board walk access to beach and sports grounds