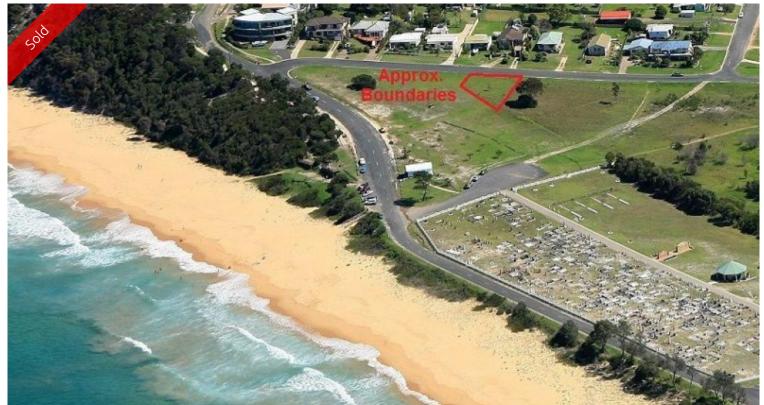

## Lot 1 Lake Street St Eden

LIFES A BEACH

Slip on the thongs and grab the towel. Fantastic beach block 932m² size with spectacular north easterly water view across Twofold Bay, adjoining reserve a mere 150 metres from the water's edge at award winning Aslings Beach, swim, fish or just wander along Aslings Beach walkway and enjoy the sights. Fully serviced zoned multi unit housing (STCA). This is a very special block of land.

□ 932 m2

Price SOLD
Property Type Residential
Property ID 593
Office Area 0
Land Area 932 m2