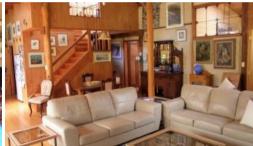

## 190 Back Creek Road St Nethercote

**NATURAL ARK** 

Tucked away on 10 private Nethercote acres with an amazing array of animal and bird life. The main residence is a veritable artists retreat with inspiration at every turn and surveys a huge permanent dam and a wonderful variety of thriving plants and trees. Stone, mud brick and timber are the key components of the 4 bedrooms North facing light filled home comprising marvelous open living with raked ceilings and signature granite fire place, out to a huge outdoor covered deck that encircles the entire house, terrific country kitchen with fuel stove, s/s gas oven, walk-in pantry and breakfast bar, a library, spacious utility room and study complete the living areas. The main outbuilding is an expansive mud brick artists studio with mezzanine and store room. Additionally there is a free standing 6.5 m x 5 m colourbond workshop, carport and small 2 storey timber cottage. The grounds include chook yards, enclosed veggie gardens and even the base of the old tennis court. Life as its meant to be lived!