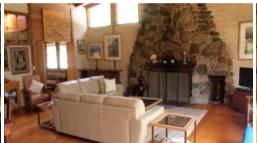

## 190 Back Creek Road St Nethercote

**NATURAL ARK** 

Tucked away on 10 private Nethercote acres with an amazing array of animal and bird life. The main residence is a veritable artists retreat with inspiration at every turn and surveys a huge permanent dam and a wonderful variety of thriving plants and trees. Stone, mud brick and timber are the key components of the 4 bedrooms North facing light filled home comprising marvelous open living with raked ceilings and signature granite fire place, out to a huge outdoor covered deck that encircles the entire house, terrific country kitchen with fuel stove, s/s gas oven, walk-in pantry and breakfast bar, a library, spacious utility room and study complete the living areas. The main outbuilding is an expansive mud brick artists studio with mezzanine and store room. Additionally there is a free standing 6.5 m x 5 m colourbond workshop, carport and small 2 storey timber cottage. The grounds include chook yards, enclosed veggie gardens and even the base of the old tennis court. Life as its meant to be lived!