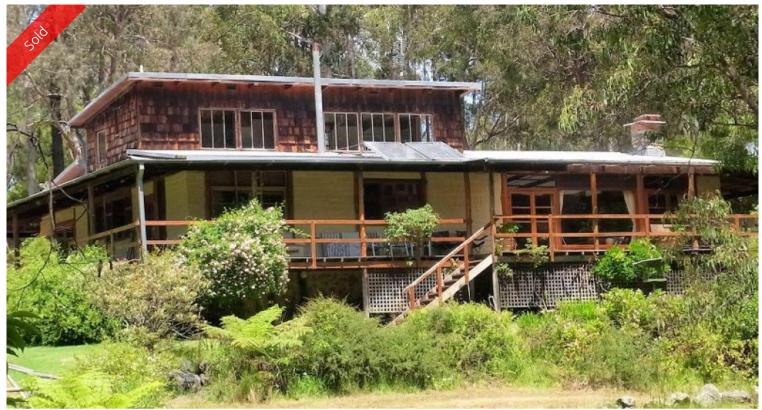

## 190 Back Creek Road St Nethercote

**NATURAL ARK** 

Tucked away on 10 private Nethercote acres with an amazing array of animal and bird life. The main residence is a veritable artists retreat with inspiration at every turn and surveys a huge permanent dam and a wonderful variety of thriving plants and trees. Stone, mud brick and timber are the key components of the 4 bedrooms North facing light filled home comprising marvelous open living with raked ceilings and signature granite fire place, out to a huge outdoor covered deck that encircles the entire house, terrific country kitchen with fuel stove, s/s gas oven, walk-in pantry and breakfast bar, a library, spacious utility room and study complete the living areas. The main outbuilding is an expansive mud brick artists studio with mezzanine and store room. Additionally there is a free standing 6.5 m x 5 m colourbond workshop, carport and small 2 storey timber cottage. The grounds include chook yards, enclosed veggie gardens and even the base of the old tennis court. Life as its meant to be lived!