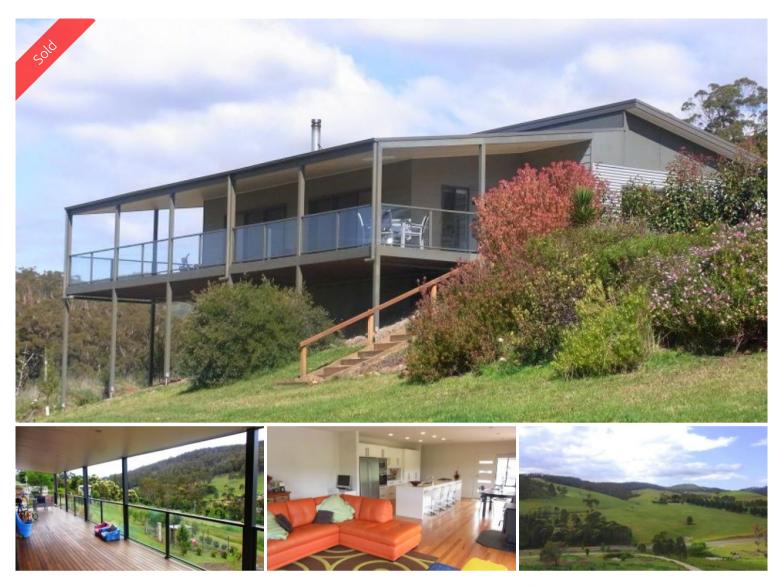

## EVERY BREATH YOU TAKE

With a view to inspire and a brand new 4 bedroom home to desire thats situated on 4 basalt acres only a 10 minute drive from Eden with the school bus stop out the front. Stunning light filled open living dining with polished hardwood floors and at its fulcrum a fully equipped designer kitchen with Caesar stone bench tops and whopping breakfast bar, out to superb house length under roof hardwood balcony taking in the magnificent rural vistas. All bedrooms are generous with BIRS, master with WIR, ensuite and access to the balcony. A free standing fully self contained studio/apartment, spacious throughout and perfect for guests or teenagers retreat, plenty of tank water, easement to creek and small dam. I'll be watching you!