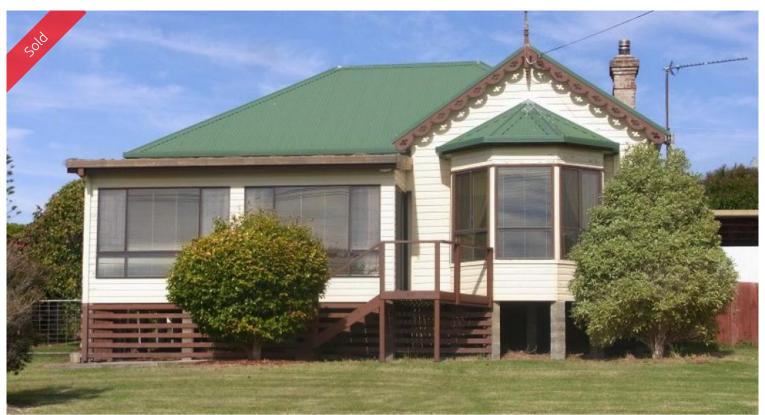

### AN EDEN CLASSIC

Commandingly positioned on an outstanding 1465 m2 block with 2 street frontages and within 150m of Eden's main street and the shores of Twofold Bay. Impressive 3 bedroom character filled home with fantastic North Easterly Bay and ocean water views. Well maintained and spacious throughout features include lounge with bay window and 11ft pressed metal ceilings, large sunroom to enjoy the big blue views, retro kitchen/dining, built-in robes, generous bathroom with separate WC and large rear covered patio to enjoy life. The fully established grounds include a colourbond workshop/garage, wood shed and plenty of storage with old stables/shedding. The property is zoned units (STCA). Position makes perfect.