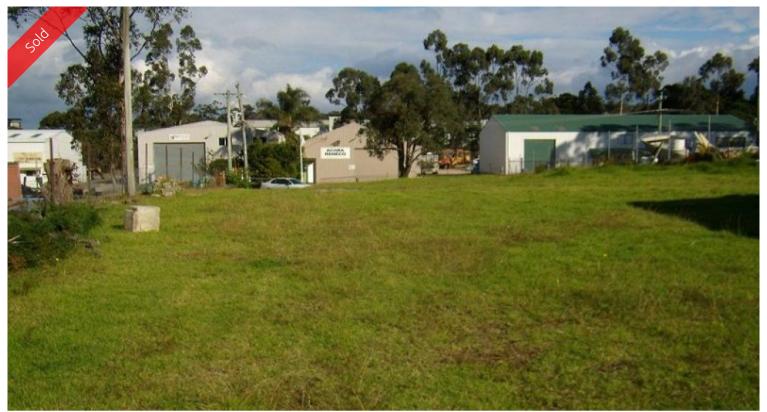

## Proposed Lot 11 Government Road Eden

## **READY SET GO!**

A whopping 1/2 acre level block comprising of two titles for industrial/residential use (STCA). Dual access and close proximity to the Princes Highway. Town water and fully fenced. This block is ready for business and pleasure.

2,000 m2

Price SOLD
Property Type Residential
Property ID 543
Office Area 0
Land Area 2,000 m2