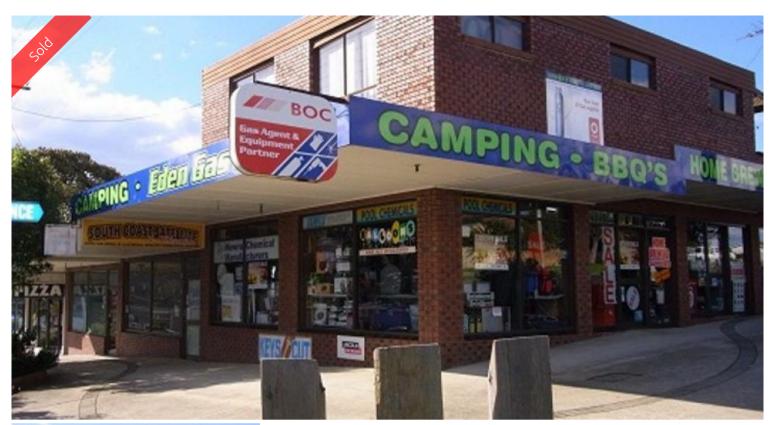

## 130 Imlay Street Eden

## BANKABLE BRICKS & MORTAR

Commercial freehold positioned in a highly visible and super central location in Eden's main street. Great low maintenance brick building approximately 270m2 in size currently divided into three tenancies with additional 96m2 2 bedroom residential unit above. All shops have rear lane access and off street parking, currently returning a net yield of 7.3%. Full details on Request.