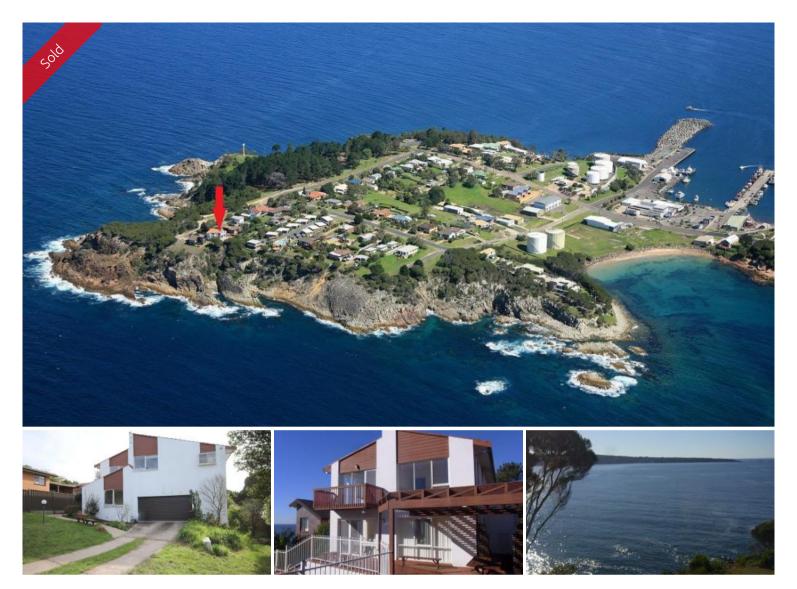

## EAGLE ROCK

Fabulous water views across the South Pacific and tucked away in a quiet nothru street positioned directly opposite coastal reserve in Eden's gilt edged, sort after 'Lookout' locality. Generous 3-4 bedroom, double brick & B/V home comprising 3 living areas, gorgeous modern fully equipped kitchen, formal dining, master bedroom with ensuite, BIR's, rumpus out to sun drenched courtyard, BBQ area with pergola offering spectacular ocean views. Double L/U integral garage with separate workshop/storeroom. Great easy access block with loads of space for the toys, boat, caravan etc. Quality rises to the top.