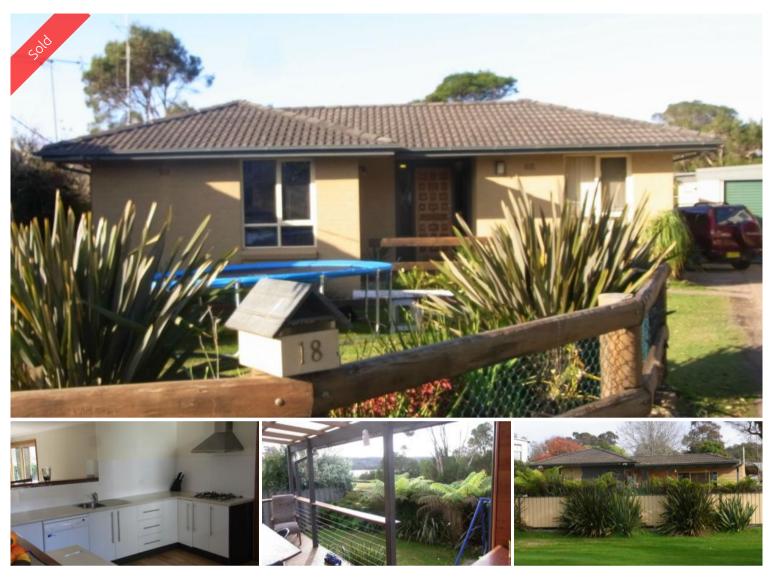

## 18 Emblen Street Eden

## RESERVE YOUR FRONT ROW SEAT

Directly adjoining foreshore reserve at the rear giving direct access to glittering Lake Curalo, the boardwalk and around to iconic Aslings Beach. Set in a very private court location 3 bedroom brick veneer and tile home with all the hard work done including super stylish chefs kitchen with heaps of cupboards/drawers, walk-in pantry and dining/family adjoining, living out to covered lazer lite hardwood deck/entertainment area with impressive built-in bar and magic outlook across reserve and the lake, modern bathroom and large built-in robe to master. Fully fenced gardens with large garage/workshop area. Waterfront living has never been so affordable!