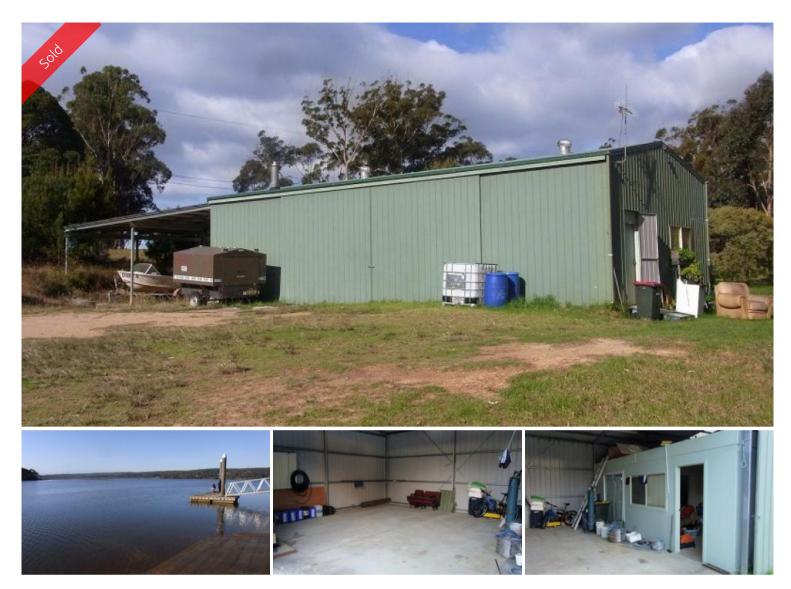

## **BROADWATER CALLING**

Positioned a mere 500m from Pambula Lake and broadwater boat ramp and nearly 2 acres in size (7901m2). Great easy access gently sloping fully fenced property with impressive 8x15m colorbond shed with adjoining 48mx10m open storage area ideal for boat, caravan and all the toys. The shed is fully serviced and includes a 3 roomed studio/apartment with bathroom. Zoned rural/residential with lots of possibilities and even has town water laid on. Every man needs a great big shed.