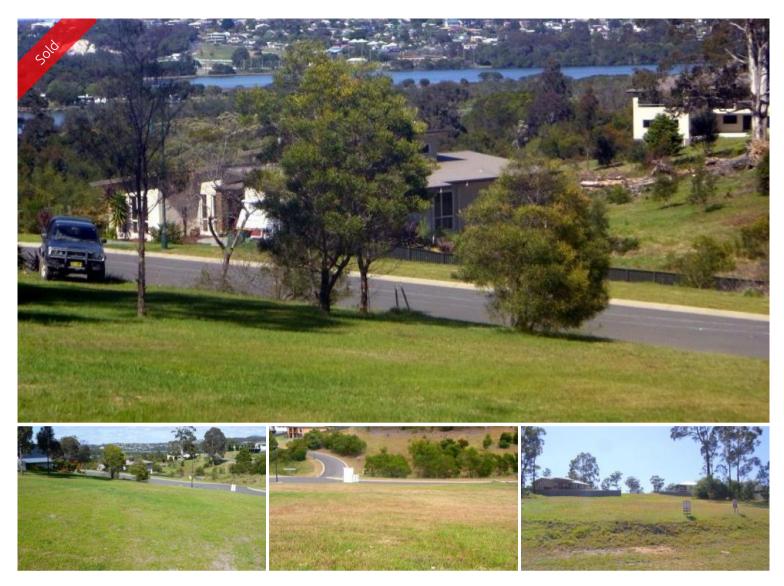

## Lot 214 Marlin Avenue Eden

## CHOCKA BLOCK

Gently sloping large 1266m2 (1/3 Acre approx.) block which has colorbond fencing at the rear and down one side offering lovely views over lake and hinterland. Located in Eden Cove a quality subdivision with all underground services, large sealed roads and foot access (600m approx.) to magnificent Aslings Beach. This is Choka Block full with opportunities and possibilities!