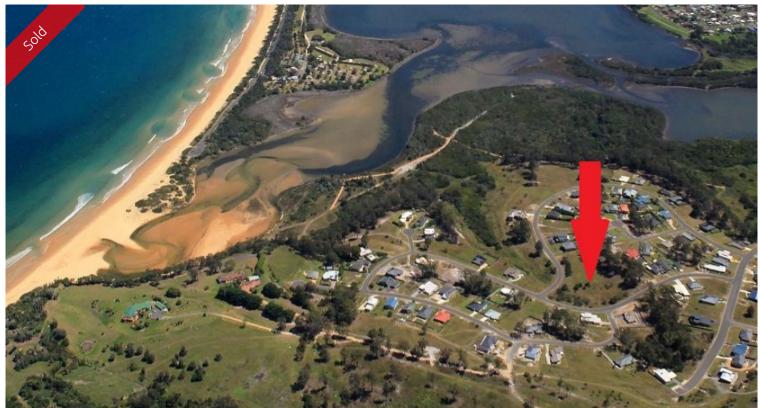

## Lot 406 Marlin Avenue Eden

## TREASURE COVE

Fantastic 1109m2 sun soaked block in the quality Eden Cove Estate. Surrounded by modern homes with all underground services and views across Twofold Bay. Leisurely stroll to sparkling waters of Aslings Beach for a dip (approx 600m), gently sloping block provides less sub floor costs, easy access with North Easterly aspect, adjoining reserve adds privacy and that big block feel, just waiting for your dream home. WHAT A TREASURE.