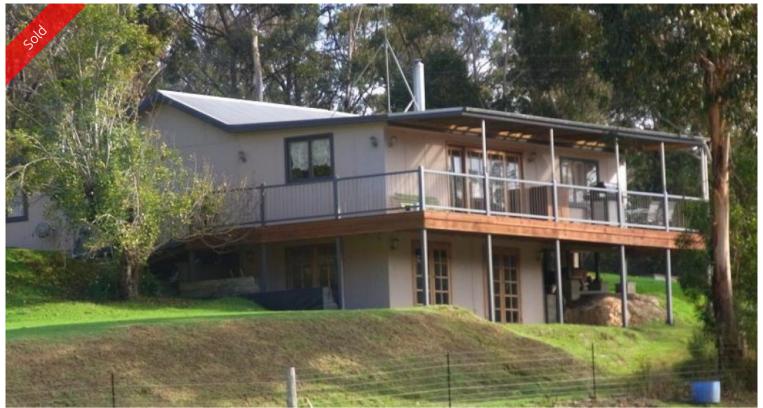

## 69 Jim McMahon Drive Kiah

SWFFT KIAH BRFF7F

Nestled away on a sheltered sun drenched 5 acre block super spacious 3 bedroom, 2 living room country home positioned a mere 500m from the sandy banks of the Kiah estuary which winds its way to Twofold Bay. Only a 12 min drive from Eden or 2 min to the general store. Featuring 3 large bedrooms including a massive master bedroom (formally a rumpus room), modern kitchen adjoining family/dining with hardwood floors out to a large covered deck/entertainment area, good sized lounge, S/C heating & modern bathroom/laundry. Approx 2/3 cleared with double 9m x 6m colourbond garage/workshop, enclosed vegie garden, fruit trees & plenty of tank water. Tractor (4WD) + 21HP ride on mower (both near new) complete the package. Are you ready to enjoy?