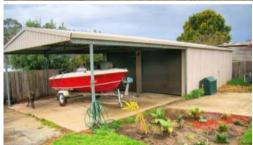

## 8 Flinders Street Eden

WHITE NIGHT

WHITE NIGHT - A real beauty situated in sought after central spot on a great big old fashioned block, light and bright throughout, features include fully equipped timber kitchen adjoining family/dining out to covered patio/BBQ area, generous lounge with polished hardwood floors, 3 bedrooms, built-in robes, sparkling bathroom, separate W/C, complete with freestanding double lock-up garage/workshop with attached double carport. Magnetic Attraction!