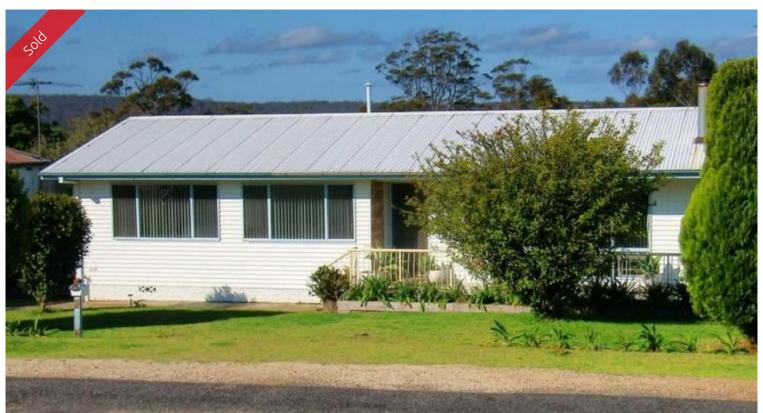

## 8 Flinders Street Eden

WHITE NIGHT

WHITE NIGHT - A real beauty situated in sought after central spot on a great big old fashioned block, light and bright throughout, features include fully equipped timber kitchen adjoining family/dining out to covered patio/BBQ area, generous lounge with polished hardwood floors, 3 bedrooms, built-in robes, sparkling bathroom, separate W/C, complete with freestanding double lock-up garage/workshop with attached double carport. Magnetic Attraction!