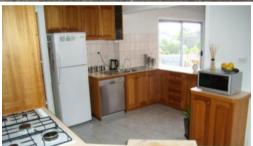

## 8 Flinders Street Eden

WHITE NIGHT

WHITE NIGHT - A real beauty situated in sought after central spot on a great big old fashioned block, light and bright throughout, features include fully equipped timber kitchen adjoining family/dining out to covered patio/BBQ area, generous lounge with polished hardwood floors, 3 bedrooms, built-in robes, sparkling bathroom, separate W/C, complete with freestanding double lock-up garage/workshop with attached double carport. Magnetic Attraction!