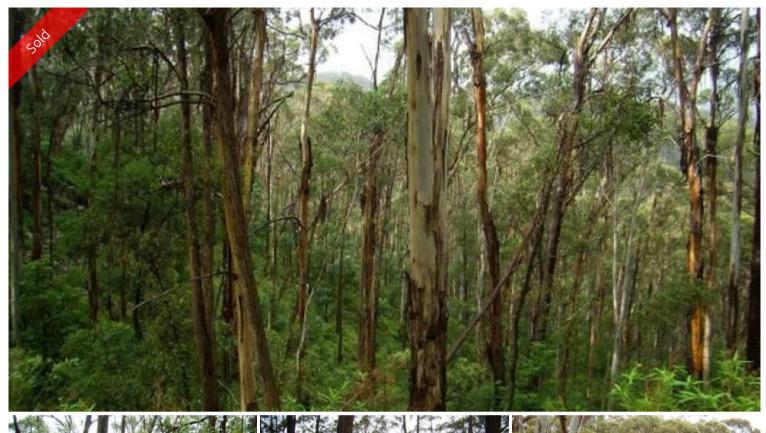

## Lot 196 Mt Darragh Road Wyndham

TREE HUGGERS TAKE NOTE

Adjoining National Park on three boundaries, 147 acre bush getaway with old growth forest, small seasonal creek and comprising two titles. Sealed road frontage and a mere 7km from Wyndham General Store, Pub and Primary School. Go Getaway!