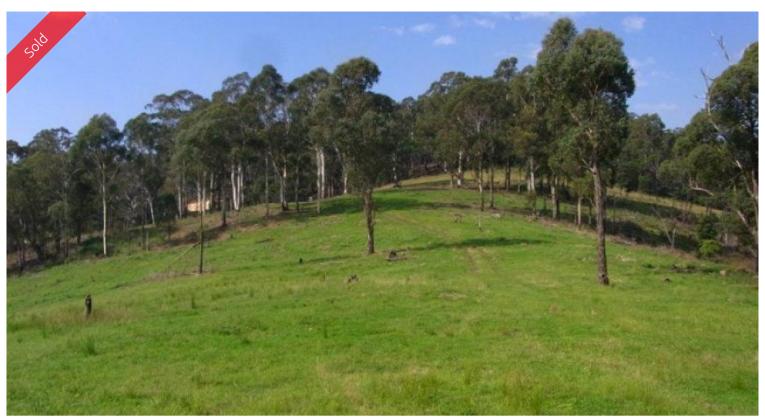

## Lot 243 Florabunda Lane Nethercote

**NORTH & SOUTH** 

Hinterland views to the North and South on this beautiful 4.5ha(11.1 acre) block with a building site ready to go. Life is easy with approximately 50% cleared, basalt soil, sealed road to the boundary plus power and phone available. Situated in a new 4 lot sub-division convenient to both Eden and Pambula less than 15min drive from town and coast. Perfect!