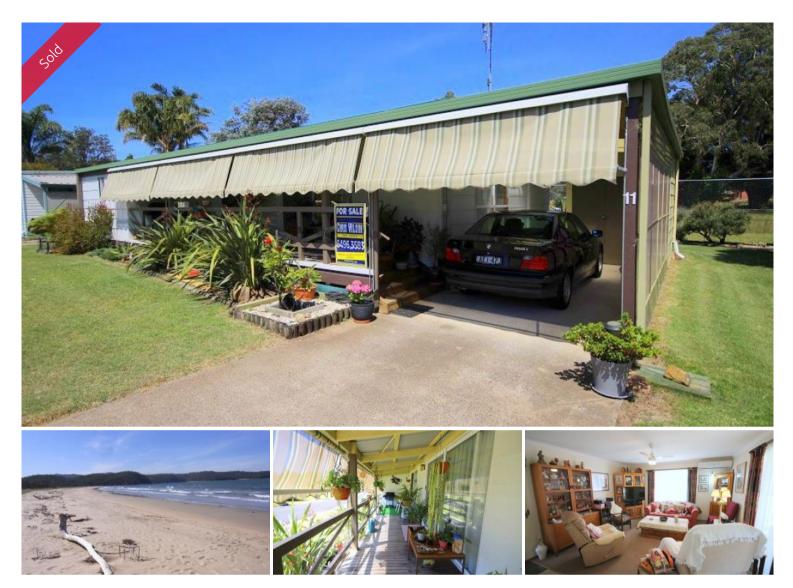

## BEACH BITES

A mere 200m from the waters edge at Boydtown Beach and set in the fabulous Twofold Beach Resort. Sun-soaked 1 bedroom cottage with spacious living (RC/AC), out to house length front verandah, near new kitchen adjoining dining, walk in robe, BIR's and bay window to bedroom, spacious bathroom and good sized utility/store area. Established gardens with irrigation system, room for the boat, trailer etc, small workshop, garden shed & generous carport (Site fees \$98.30 p/wk). Great care free lifestyle with all the resorts amenities.