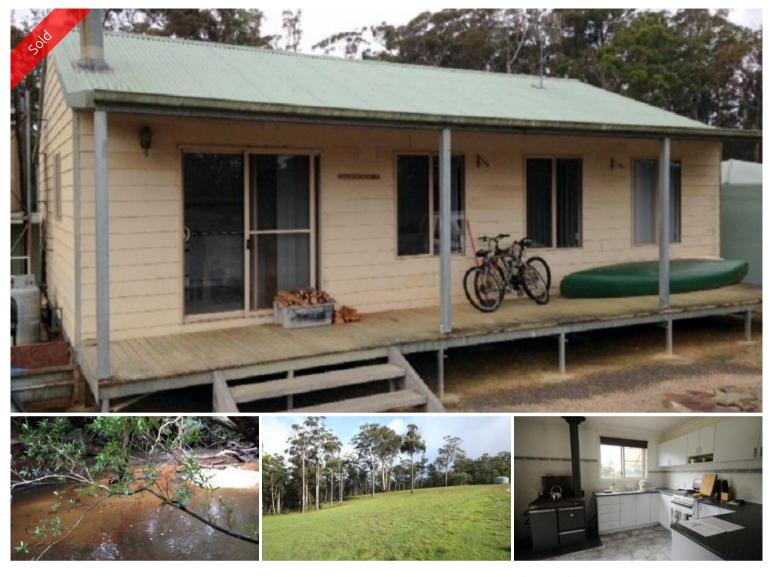

# LIFESTYLE HIDEAWAY

Secluded sun soaked hilltop hideaway on 50 private acres with Nadgee State Forest on two boundaries, Wallagaraugh River frontage and a sealed road to front gate. Beaut 2 bedroom roomy cottage, tidy kitchen with slow combustion stove (water jacket) and gas stove, open plan dining/lounge, carpeted throughout, small solar array with generator in tool shed, covered front and back house length decks to enjoy the views. 5 acres (approx) cleared around the house, remainder inspiring natural bush. Ample rain water storage with space for sheds/workshop, orchard, veggies and animals, even a ute and diesel tractor with all attachments to get you started. Motivated vendor. LIFE IS FOR LIVING!