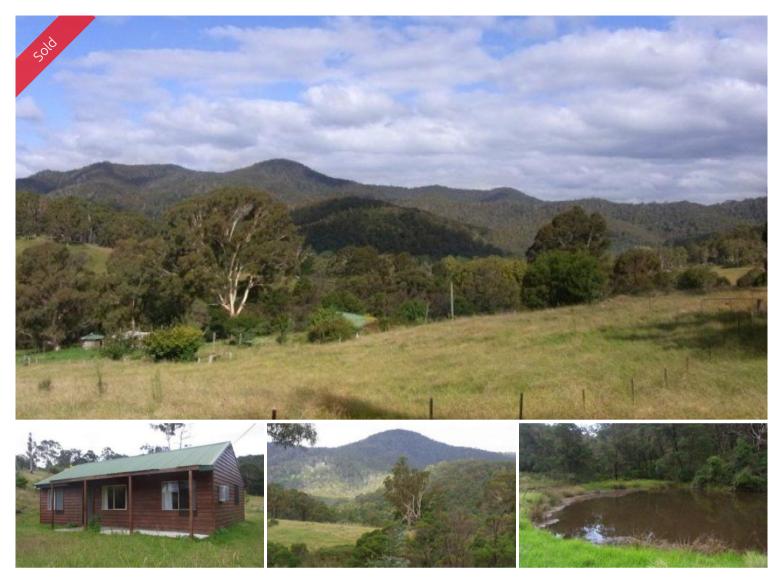

# KURRAJONG

Ever dreamt of owning 200 majestic acres with clean country air, spring fed water and views to adore? Captivating Wyndham retreat with classic 2 bedroom plus study cedar cottage set on approximately 30 acres of cleared pasture with the remainder being Australian native bush at its best, divided into several different paddocks including large spring fed dam, 20,000 gallon per day bore and freestanding galvanized shed/garage, chook yards, sheep pens, lots of fruit trees with just the best apples. Light filled and comfortable; the cottage includes raked ceilings in the living areas, robes in bedrooms, large kitchen, parquetry flooring and yes, mains power is connected. Natures Calling!