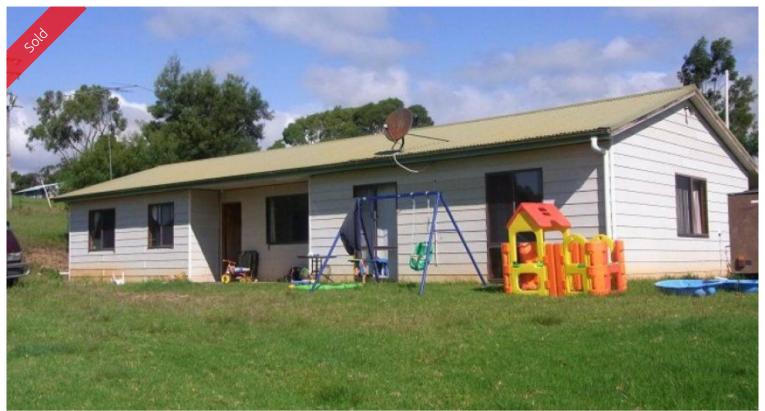

## **NETHERCOTE BEAUTY**

Magic 13 acres with comfortable 3 bedroom home, situated in super convenient Nethercote less than 12 min drive to Eden with tarred access road to the front gate. Mostly level cleared 2 acres around the house, great private sunny setting with stunning views to the escarpment, magnificent basalt soil, permanent cascading creek with excellent water hole and good sized dam towards the back boundary. Good sized bedrooms, main with BIR, kitchen adjoining dining/family, huge rumpus with second bathroom, gas heating and undercover back porch. 2 x 5,000 litre poly tanks. Potential Plus!