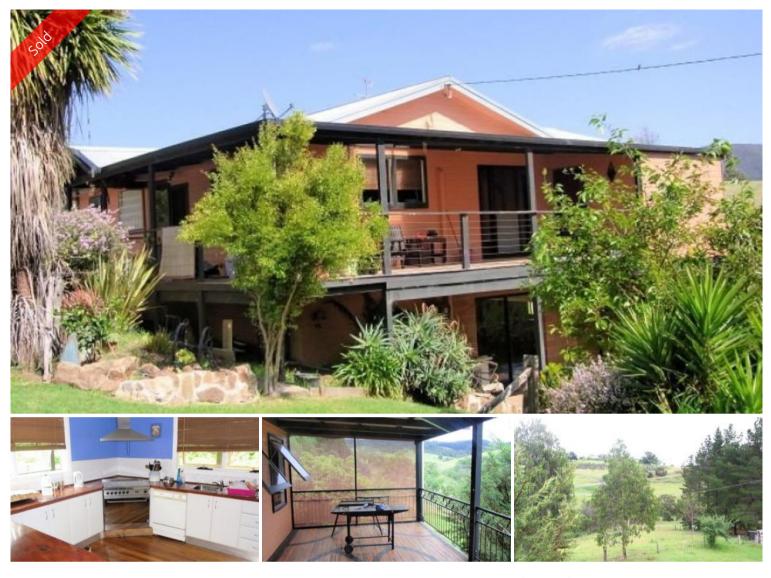

## LOCHIEL BANDIT

LOCHIEL BANDIT - Nestled on 5 basalt acres with a permanent creek meandering through and a country view to please, instantly appealing 3 bedroom home spacious throughout with all the amenities you would expect with modern living, ace kitchen with hardwood bench tops, 6 burner stainless steel stove, dishwasher etc. lounge/dining out to 2 under roof balconies, large rumpus with bi-fold doors out to paved & covered BBQ area, good sized en suite with spa, office/store area, fantastic double doored garage/workshop approx. 120m in size plus various outbuildings, attractive established gardens. Have the Time of You Life!