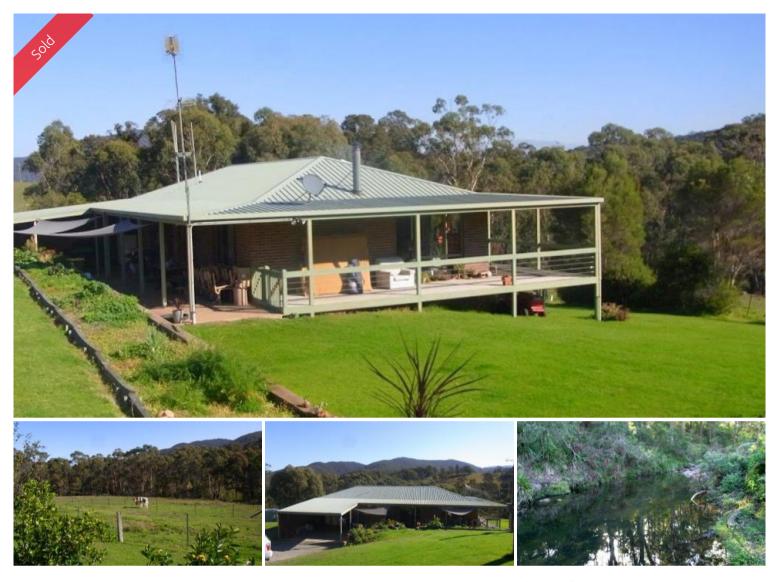

# 213 Myrtle Mt Road Wyndham

## 'GRANBARR' ON THE RIVER

Terrific 40 acre (approx) mostly cleared riverfront property situated a leisurely 5 min drive to the Wyndham general store, pub and school and 30 min from the beach. Sun filled and spacious 3br B/V and colourbond roofed home with large open living out to generous country verandah plus rear under roof paved BBQ area, well equipped kitchen with new appliances, 3 way bathroom, good sized brms with BIRs, double under roof car parking plus unerected 9m x 9m 3 bay double roller door colourbond shed/garage and back to the grid solar system. Very picturesque rolling country divided into 4 paddocks with plenty of shade trees and several good dam sites. The country lifestyle you deserve.