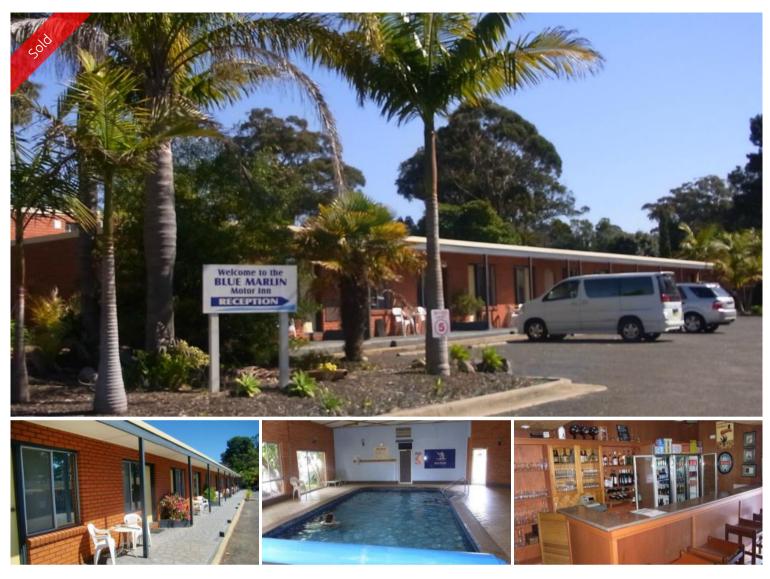

## 87 Princes Highway Eden

BLUE MARLIN RESORT/MOTEL

Significant Highway Frontage - 6468 m2 Site. 26 Rooms with Kitchenettes including honeymoon suite. Licensed Restaurant with Lounge/Bar. Indoor Heated Swimming Pool, spa and infrared sauna. Large conference /games room currently used as well equipped gym. Good standard 4 bedroom managers residence. Plenty of car parking with approved DA to subdivide freestanding honeymoon suite and workshop.