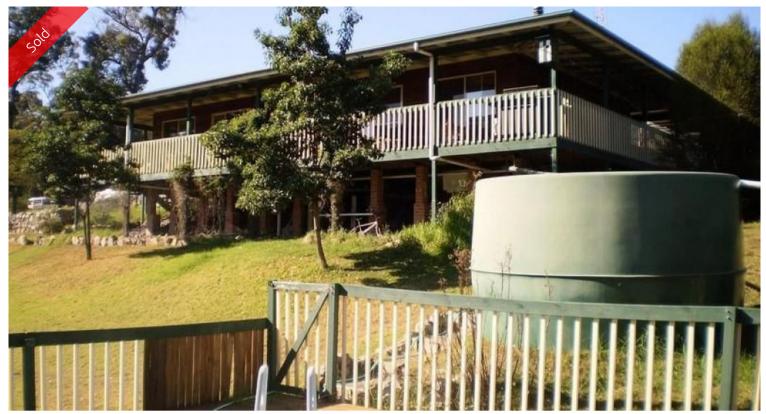

## Lot 275 Oaklands Road Pambula

CHRIS WILSON REAL ESTATE

EVERY BRETAHE YOU TAKE - Jump into your car and meander along Oaklands Road and 3kms (approx.) later you are in Pambula. Ripper 11 acre native bush setting with several acres of cleared area around the house which features 3 bedrooms with built-in robes, 2-way ensuite bathroom with spa, beaut full house 360 degree under roof deck that offers outdoor living and heaps of privacy. Complete with 2 bay machinery plus workshop bay, second workshop/shed, double carport, swimming pool for the summer months, dam, enclosed veggie patch etc. fully fenced with easy access. Go Bush with Beaches on Your Doorstep!