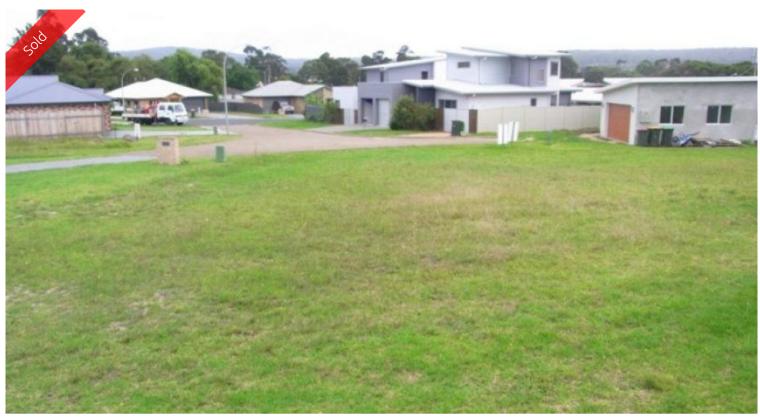

## Lot 108 Dolphin Crescent Eden

## LISTEN TO THE WAVES

Quality 648.7m2 fully serviced almost level block in a quiet cul-de-sac conveniently located only 300m from the golden sands of Aslings Beach and centrally positioned for schools and all town amenities. Time to Relax!

🗔 648 m2

| Ргісе         | SOLD        |
|---------------|-------------|
| Property Type | Residential |
| Property ID   | 344         |
| Office Area   | 0           |
| Land Area     | 648 m2      |