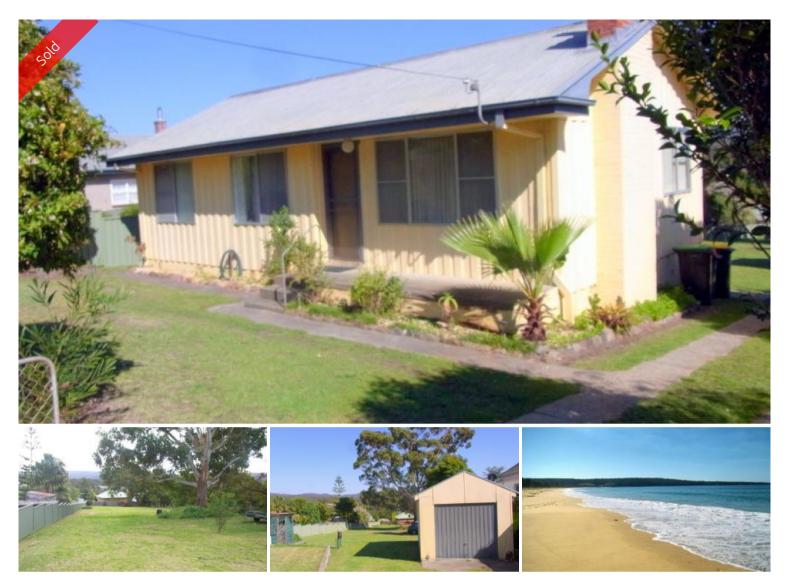

## CLASSIC BEACH COTTAGE

Super solid and near original 2 bedroom holiday cottage. Spic and span, fully furnished and featuring polished hardwood timber floors. North facing 1859m2 gently sloping block directly opposite parkland with potential for fabulous views. Zoned for unit development STCA. One minute walk to award winning Aslings Beach and Apex park. Fantastic gilt edged position.