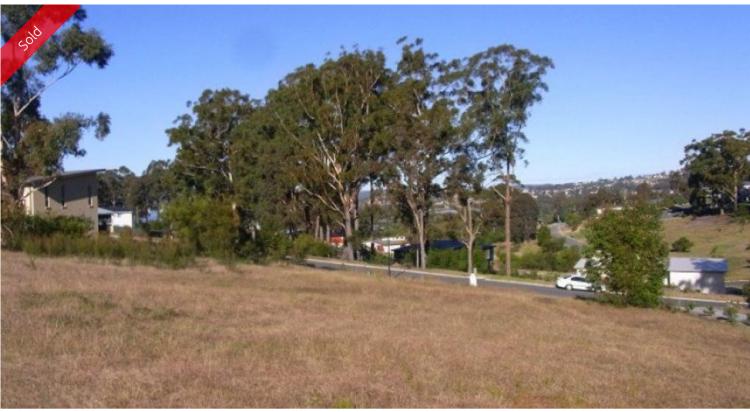

## Lot 330 Trumpeter Avenue Eden

**BIG IS BEAUTIFUL** 

Great big 1268 m2 gently sloping, fully serviced residential block offering a lovely outlook across the reserve opposite to Lake Curalo, foreshore, Eden Township and hinterland. With Aslings beach a mere 500 metres approx. stroll this block really does deserve your attention!

🗔 1,268 m2

| Price         | SOLD for \$126,000 |
|---------------|--------------------|
| Property Type | Residential        |
| Property ID   | 321                |
| Office Area   | 0                  |
| Land Area     | 1,268 m2           |