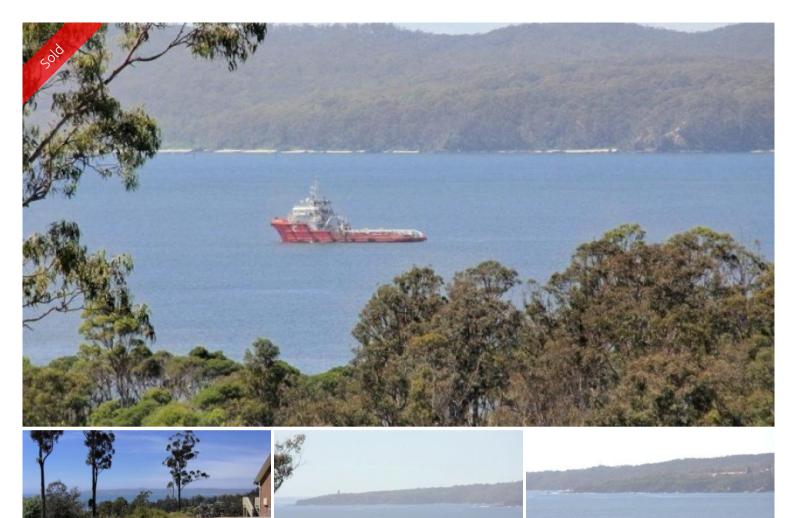

## STAR ATTRACTION

Mark my words! This is one of the best fully serviced blocks of land in Eden with spectacular views across Twofold Bay and beyond plus adjoining reserve to the rear. In an elevated position yet virtually flat to build on, a 945.3m2 block only 400m to the beach has to get your attention!