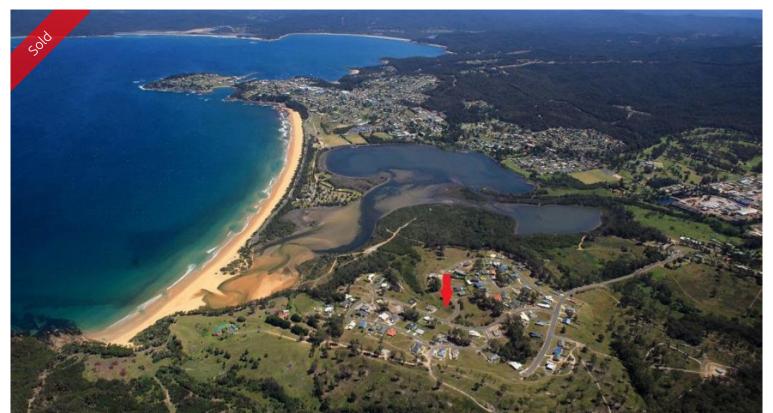

## Lot 201 Kingfisher Circuit Eden

FRONT ROW SEAT - CHEAP AS CHIPS

FRONT ROW SEAT - CHEAP AS CHIPS

Adjoining foreshore reserve and representing outstanding value, fully serviced quarter acre (1038 m2) block at Eden Cove. Meander from your back fence through reserve to Lake Curalo and delightful Aslings Beach, perfect for swimming, fishing or relaxing. Don't miss out!

□ 1,038 m2

Price SOLD
Property Type Residential
Property ID 303
Office Area 0
Land Area 1,038 m2