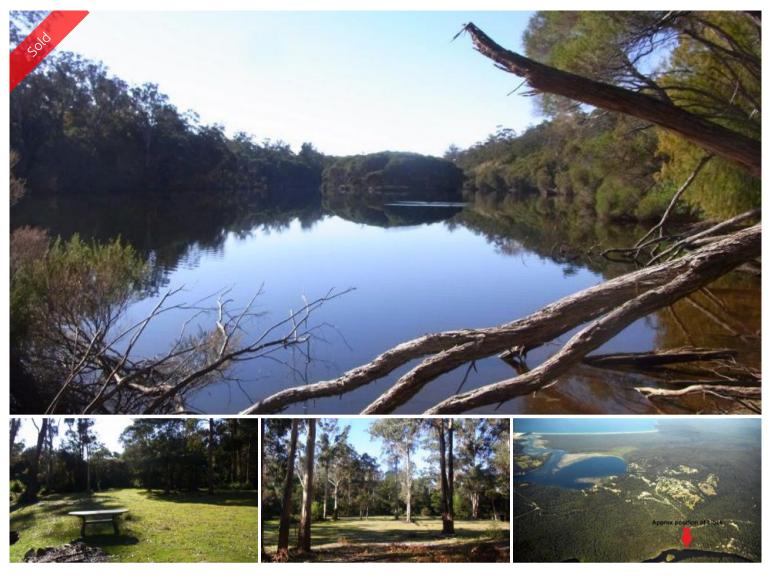

## Absolute Waterfront

"Tranquility Point" is set on the shores of the pristine Wonboyn estuary comprising 14 captivating waterfront acres, north facing and park like with stands of magnificent old growth native trees, approx 1 acre of cleared river flats and small fresh water creek meandering through. Sealed road access and approved building entitlement. Boat and fish the magnificent estuary and lake system, which winds its way to Disaster Bay and Wonboyn Beach (National Park|). General store and boat ramp a 2 minute drive away. Throw in a line from your own doorstep.