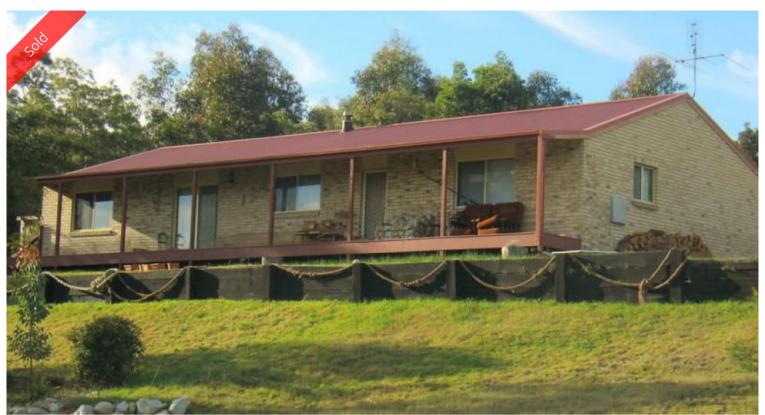

## Lot 62 GOVERNMENT Road Eden

**AUSSIE GOLD** 

AUSSIE GOLD - Spacious and modern 4 bedroom brick veneer home set on a big beautiful 1 acre elevated block, yet still uniquely situated inside the town boundary. Featuring lounge, well appointed kitchen, fully tiled family room, huge bedrooms with built-ins, ensuite to master and full length front verandah.