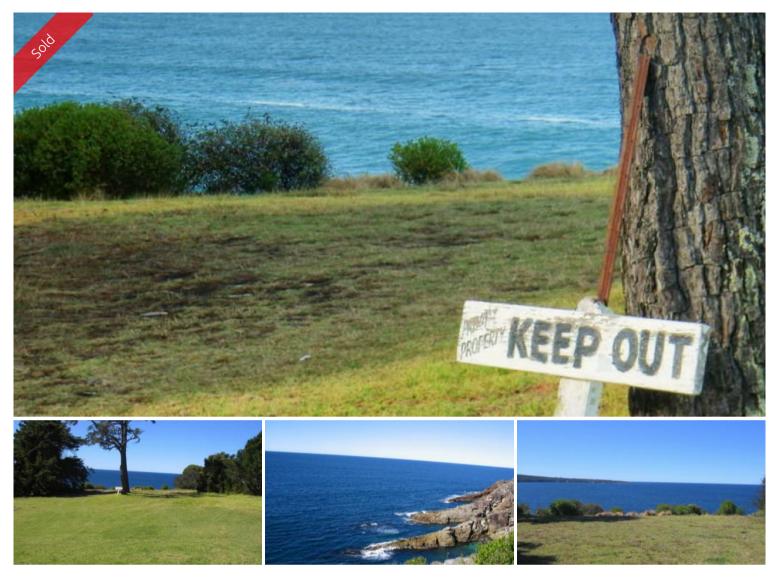

# SCAN THE PACIFIC

SCAN THE PACIFIC - Absolute cliff top 1083m2 block, very private with an unbelievable North east aspect, mesmerizing beach, bay, nationl park and ocean views. Watch whales and dolphins play from your front yard. Fully serviced and irreplaceable.