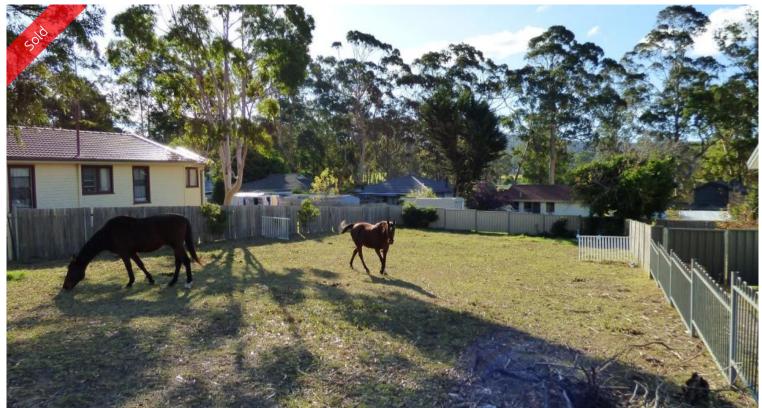

## 23 Moorehead Street Eden

MORE FOR LESS

An easy build, almost level 614m2 vacant allotment located just a short 5 min. drive (approx.) to town centre, 500m walk (approx.) to Country Club and walkway (700m approx.) leading to Lake Curalo boardwalk and on to Aslings Beach. Fully serviced and totally affordable. STAKE YOUR CLAIM!

□ 619.60 m2

Price SOLD for \$85,000

Property Type Residential

Property ID 230 Office Area 0

**Land Area** 619.60 m2