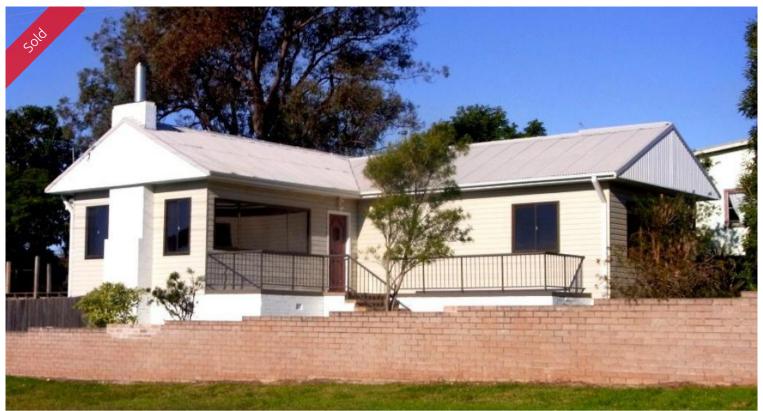

### **BRIGHT SIDE OF LIFE**

Superbly positioned on an elevated sun kissed corner site (805m2) just a hop, skip and jump from glorious Aslings beach, boardwalk and the centre of Eden (300m approx). Impressively renovated and redecorated 3 bedroom light filled home, featuring 9 foot ceilings, polished hardwood floors, living out to sun deck with magic water views along the curvature of Aslings beach, Lake Curalo and Ben Boyd National Park. Stylish kitchen with all new S/S appliances, beaut modern bathroom, oversized master, BIRs (2 bedrooms), laundry/utility and garden/storage shed. Just ready and waiting, stylish reno in a rolled gold location!