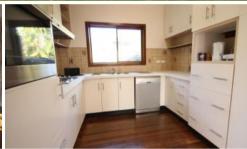

### **BRIGHT SIDE OF LIFE**

Superbly positioned on an elevated sun kissed corner site (805m2) just a hop, skip and jump from glorious Aslings beach, boardwalk and the centre of Eden (300m approx). Impressively renovated and redecorated 3 bedroom light filled home, featuring 9 foot ceilings, polished hardwood floors, living out to sun deck with magic water views along the curvature of Aslings beach, Lake Curalo and Ben Boyd National Park. Stylish kitchen with all new S/S appliances, beaut modern bathroom, oversized master, BIRs (2 bedrooms), laundry/utility and garden/storage shed. Just ready and waiting, stylish reno in a rolled gold location!