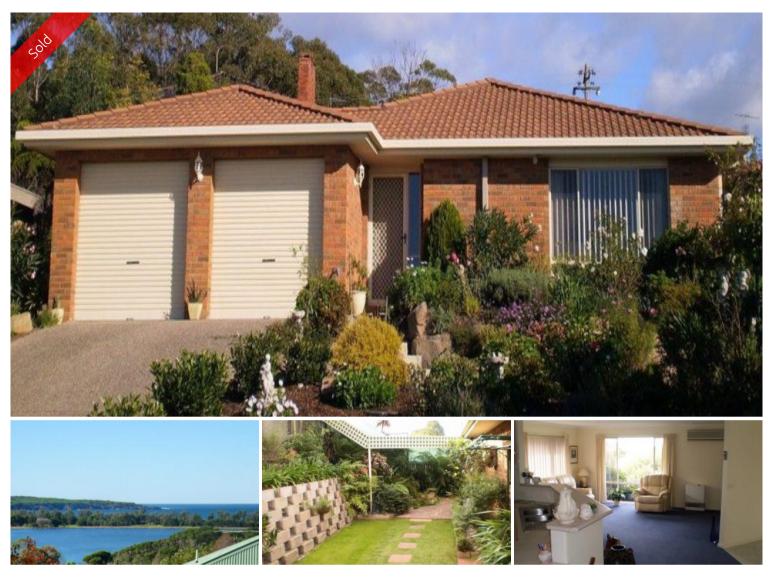

## Lot 5 HOLYDALE Place Eden

CHRIS WILSON REAL ESTATE

HOUSE AND GARDEN - Set in a quiet court location and boasting glittering North Easterly water views. Immaculate 3 bedroom brick veneer and tile home featuring open living, superb kitchen, dining leading out to paved pergola/ BBQ area, ensuite & WIR to master, BIR's, reverse cycle air. Double remote L/U garage plus ample workshop/storage and complete with beautifully landscaped gardens. Nothing left to do but enjoy life!

🔚 3 🔊 3 🖨 2

| Ргісе         | SOLD        |
|---------------|-------------|
| Property Type | Residential |
| Property ID   | 21          |
| Office Area   | 0           |