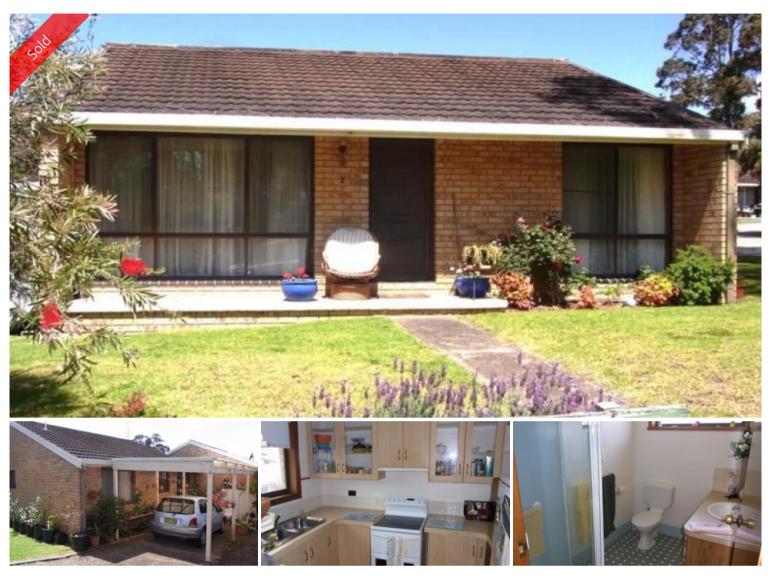

## Unit 2/, 12 Barclay Street Eden

RIGHT PLACE RIGHT TIME

Very tidy single story semi detached 2 bedroom brick veneer unit brilliantly positioned only 450m from stunning Aslings beach, 270m from a General Store with Eden's sports grounds and the adjoining Lake Curalo Boardwalk just across the road. Spacious light filled living out to under roof front patio, excellent kitchen, built-in robes, carport, private fenced backyard and good sized front garden. All Good!

🛏 2 🔊 1 🖨 1

| Ргісе         | SOLD for \$175,000 |
|---------------|--------------------|
| Property Type | Residential        |
| Property ID   | 208                |
| Office Area   | 0                  |